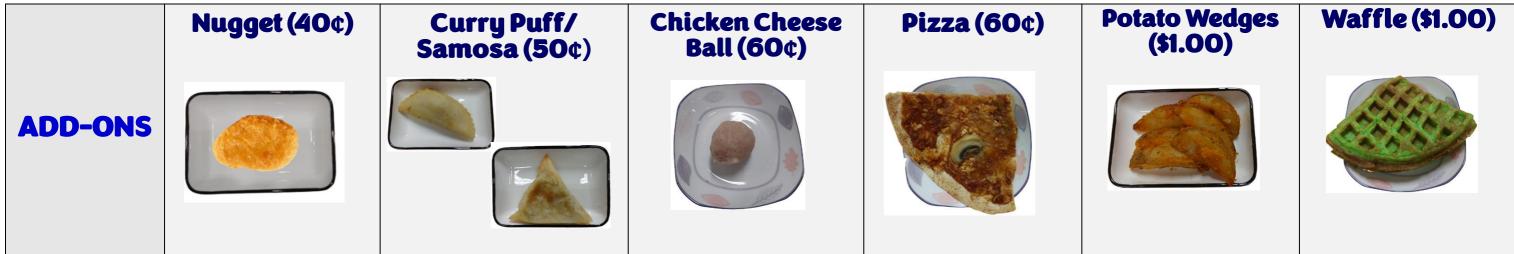

## All set meals at \$1.80 (Small), \$2.30 (Medium) and \$2.80 (Large), unless otherwise stated Pictures show **medium-sized** plate, unless otherwise stated

All set meals are served with vegetables and fruits and are free from peanut, peanut oil, shell-fish and dried shrimp unless otherwise stated