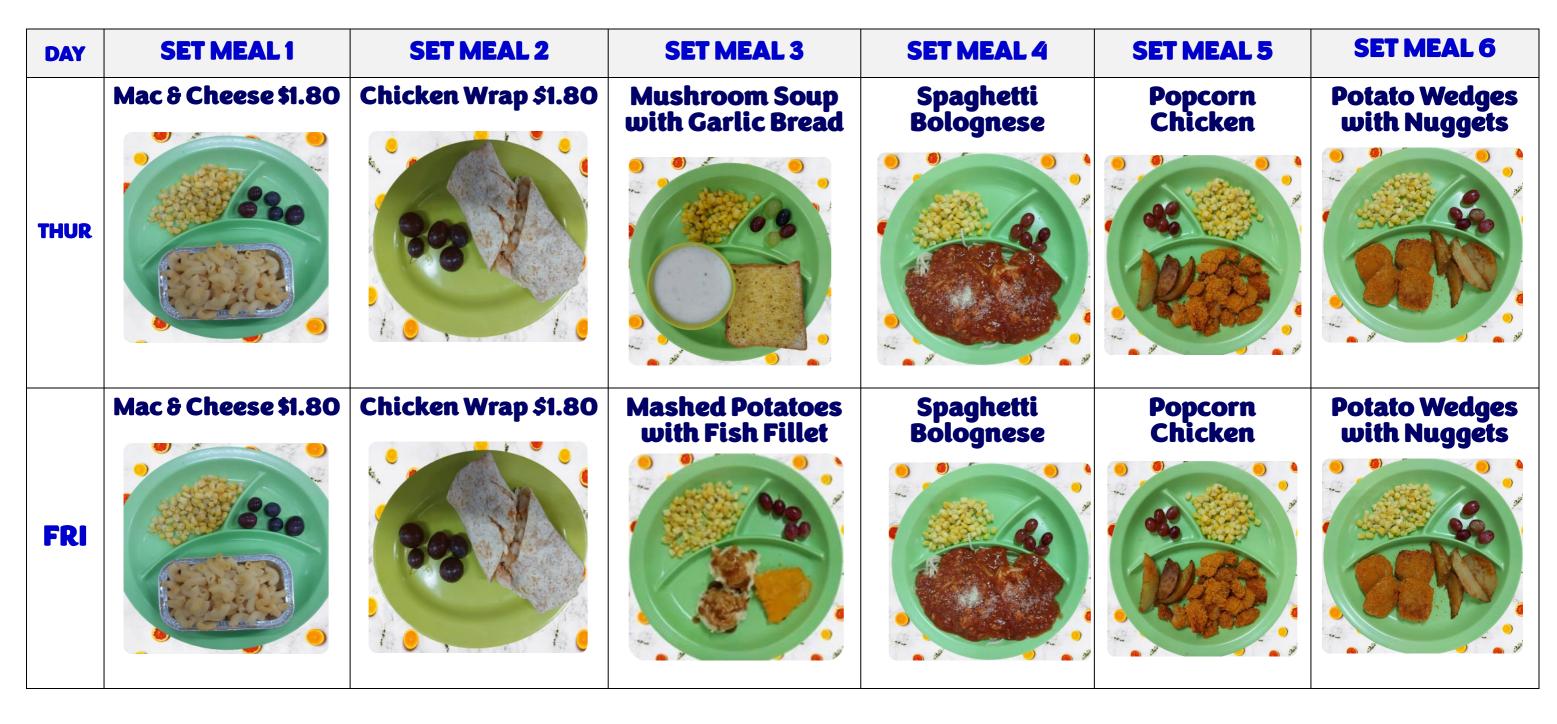

## All set meals at \$1.80 (Small), \$2.30 (Medium) and \$2.80 (Large), unless otherwise stated Pictures show **medium-sized** plate, unless otherwise stated

All set meals are served with vegetables and fruits and are free from peanut, peanut oil, shell-fish and dried shrimp unless otherwise stated

| DAY | SET MEAL 1          | SET MEAL 2            | SET MEAL 3                           | SET MEAL 4             | SET MEAL 5         | SET MEAL 6                 |
|-----|---------------------|-----------------------|--------------------------------------|------------------------|--------------------|----------------------------|
| MON | Mac & Cheese \$1.80 | Hot Dog Set \$1.80    | Chicken Wrap \$1.80                  | Spaghetti<br>Bolognese | Popcorn<br>Chicken | Potato Wedges with Nuggets |
| TUE | Mac & Cheese \$1.80 | Baked Rice Set \$1.80 | Chicken Wrap \$1.80                  | Spaghetti<br>Bolognese | Popcorn<br>Chicken | Potato Wedges with Nuggets |
| WED | Mac & Cheese \$1.80 | Chicken Wrap \$1.80   | Mashed Potatoes with Grilled Chicken | Spaghetti<br>Bolognese | Popcorn<br>Chicken | Potato Wedges with Nuggets |