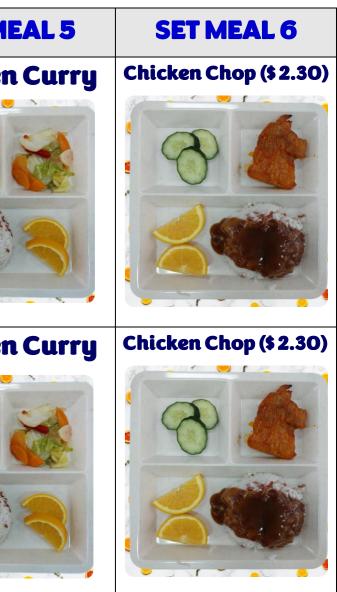

## All set meals at <u>\$1.80</u>, unless otherwise stated

All set meals are served with vegetables and fruits

All set meals are free from peanut, peanut oil, shell-fish and dried shrimp unless otherwise stated

|           | SET MEAL 1     | SET MEAL 2                                                                                                                                                                                                                                                                                                                                                                                                                                                                                                                                                                                                                                                                                                                                                                                                                                                                                                                                                                                                                                                                                                                                                                                                                                                                                                                                                                                                                                                                                                                                                                                                                                                                                                                                                                                                                                                                                                                                                                                                                                                      | SET MEAL 3                        | SET MEAL 4                        | SET ME  |
|-----------|----------------|-----------------------------------------------------------------------------------------------------------------------------------------------------------------------------------------------------------------------------------------------------------------------------------------------------------------------------------------------------------------------------------------------------------------------------------------------------------------------------------------------------------------------------------------------------------------------------------------------------------------------------------------------------------------------------------------------------------------------------------------------------------------------------------------------------------------------------------------------------------------------------------------------------------------------------------------------------------------------------------------------------------------------------------------------------------------------------------------------------------------------------------------------------------------------------------------------------------------------------------------------------------------------------------------------------------------------------------------------------------------------------------------------------------------------------------------------------------------------------------------------------------------------------------------------------------------------------------------------------------------------------------------------------------------------------------------------------------------------------------------------------------------------------------------------------------------------------------------------------------------------------------------------------------------------------------------------------------------------------------------------------------------------------------------------------------------|-----------------------------------|-----------------------------------|---------|
| MONDAY    | Fried Macaroni | Yellow Mee   Image: Constraint of the second | Sardines                          | <section-header></section-header> |         |
| TUESDAY   | Fried Macaroni | Fried Bee Hoon                                                                                                                                                                                                                                                                                                                                                                                                                                                                                                                                                                                                                                                                                                                                                                                                                                                                                                                                                                                                                                                                                                                                                                                                                                                                                                                                                                                                                                                                                                                                                                                                                                                                                                                                                                                                                                                                                                                                                                                                                                                  | Sardines                          | <section-header></section-header> | Chicken |
| WEDNESDAY | Fried Maggie   | Yellow Mee   Image: Constraint of the second | <section-header></section-header> | <image/>                          |         |

|          | SET MEAL 1     | SET MEAL 2     | SET MEAL 3 | SET MEAL 4              | SET ME  |
|----------|----------------|----------------|------------|-------------------------|---------|
|          | Fried Macaroni | Fried Bee Hoon | Sardines   | <b>Chicken Drumlets</b> | Chicken |
| THURSDAY |                |                |            |                         |         |
|          | Yellow Mee     | Maggie Soup    | Sardines   | <b>Chicken Drumlets</b> | Chicken |
| FRIDAY   |                |                |            |                         |         |