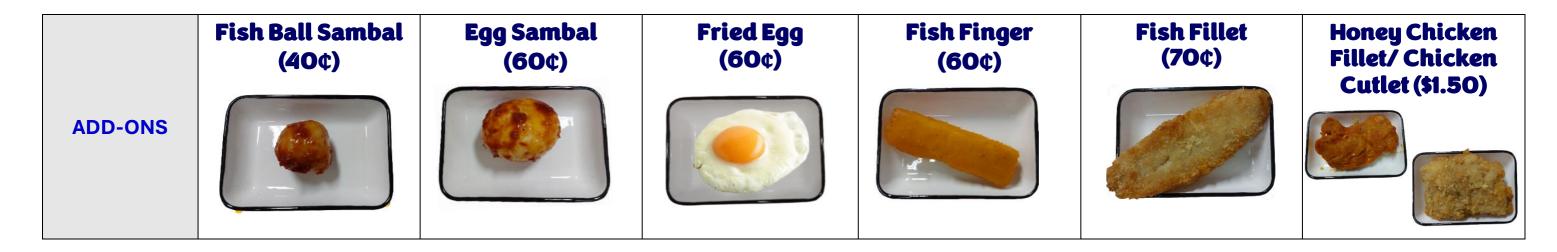

## All set meals at <u>\$1.80</u>, unless otherwise stated

All set meals are served with vegetables and fruits

All set meals are free from peanut, peanut oil, shell-fish and dried shrimp unless otherwise stated