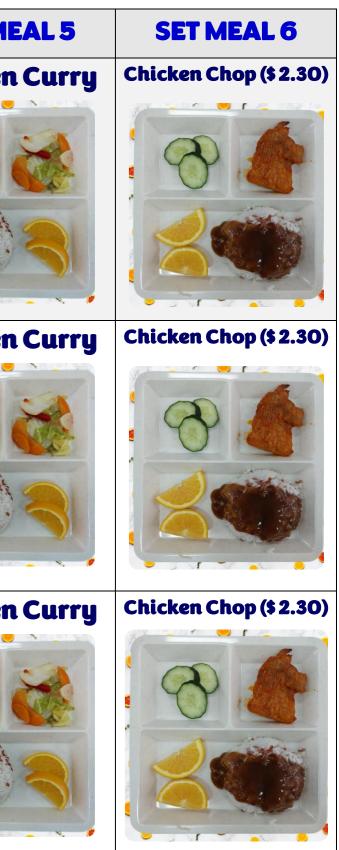

## All set meals at <u>\$1.80</u>, unless otherwise stated

All set meals are served with vegetables and fruits

All set meals are free from peanut, peanut oil, shell-fish and dried shrimp unless otherwise stated

|           | SET MEAL 1     | SET MEAL 2                                                                                                                                                                                                                                                                                                                                                                                                                                                                                                                                                                                                                                                                                                                                                                                                                                                                                                                                                                                                                                                                                                                                                                                                                                                                                                                                                                                                                                                                                                                                                                                                                                                                                                                                                                                                                                                                                                                                                                                                                                                      | SET MEAL 3                        | SET MEAL 4                        | SET ME  |
|-----------|----------------|-----------------------------------------------------------------------------------------------------------------------------------------------------------------------------------------------------------------------------------------------------------------------------------------------------------------------------------------------------------------------------------------------------------------------------------------------------------------------------------------------------------------------------------------------------------------------------------------------------------------------------------------------------------------------------------------------------------------------------------------------------------------------------------------------------------------------------------------------------------------------------------------------------------------------------------------------------------------------------------------------------------------------------------------------------------------------------------------------------------------------------------------------------------------------------------------------------------------------------------------------------------------------------------------------------------------------------------------------------------------------------------------------------------------------------------------------------------------------------------------------------------------------------------------------------------------------------------------------------------------------------------------------------------------------------------------------------------------------------------------------------------------------------------------------------------------------------------------------------------------------------------------------------------------------------------------------------------------------------------------------------------------------------------------------------------------|-----------------------------------|-----------------------------------|---------|
| MONDAY    | Fried Macaroni | Yellow Mee   Image: Constraint of the second | Sardines                          | <section-header></section-header> |         |
| TUESDAY   | Fried Macaroni | Fried Bee Hoon                                                                                                                                                                                                                                                                                                                                                                                                                                                                                                                                                                                                                                                                                                                                                                                                                                                                                                                                                                                                                                                                                                                                                                                                                                                                                                                                                                                                                                                                                                                                                                                                                                                                                                                                                                                                                                                                                                                                                                                                                                                  | Sardines                          | <section-header></section-header> | Chicken |
| WEDNESDAY | Fried Maggie   | Yellow Mee   Image: Constraint of the second | <section-header></section-header> | <image/>                          |         |

|          | SET MEAL 1     | SET MEAL 2     | SET MEAL 3 | SET MEAL 4              | SET ME  |
|----------|----------------|----------------|------------|-------------------------|---------|
|          | Fried Macaroni | Fried Bee Hoon | Sardines   | <b>Chicken Drumlets</b> | Chicken |
| THURSDAY |                |                |            |                         |         |
|          | Yellow Mee     | Maggie Soup    | Sardines   | <b>Chicken Drumlets</b> | Chicken |
| FRIDAY   |                |                |            |                         |         |